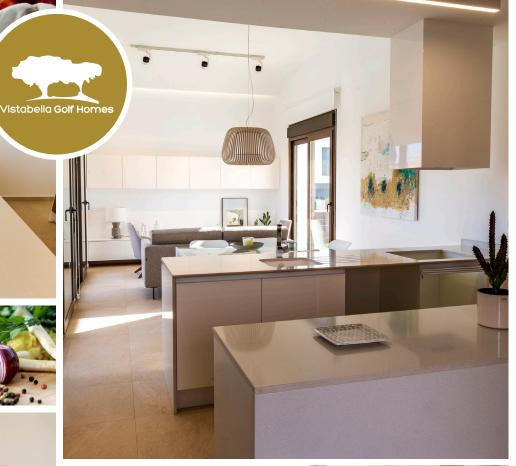

#### **Kitchen qualities**

Kitchen units laquered in white (silken matt finished), kitchen mixer tap model TRES or similar with built-in kitchen sink in top quality. Kitchen worktop SILESTONE, COMPAC or similar.

\*Extractor fan and white goods are not included.