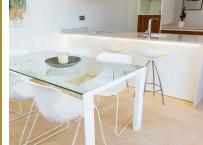

#### **Kitchen qualities**

Kitchen units laquered in white (silken matt finished), kitchen mixer tap model TRES or similar with built-in kitchen sink in top quality. Kitchen worktop SILESTONE, COMPAC or similar.