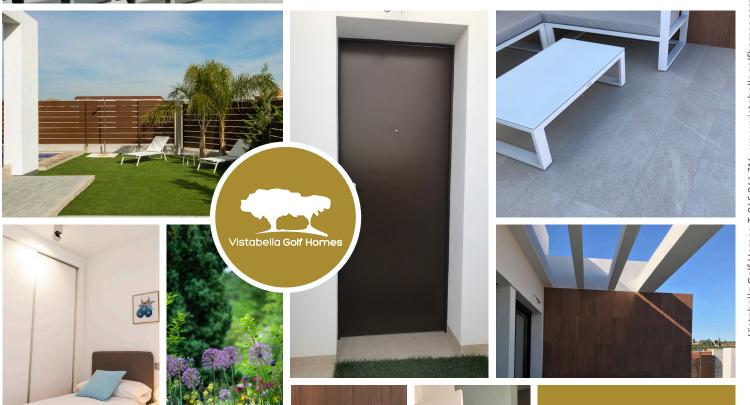

#### **General qualities**

Interior and exterior floors with high quality tiles. Internal doors laquered in white, with magnetic closing system and stainless steel handles.

Main entrance armored door.

Exterior facade finished with ceramic tiles or natural stones and rendered with plaster.