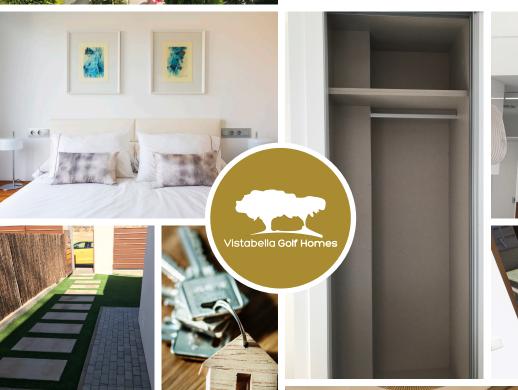

#### **General qualities**

BUILT-IN Wardrobes with sliding doors in DM laquered in white with interior finishing textil look.

Pre-instalation of air-conditioning through ducts.

Exterior Carpentry in PVC, double glazed CLIMALIT or similar (colour: Brown).