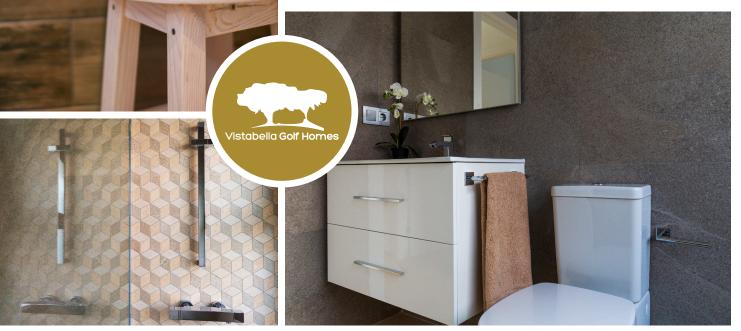

#### **Bathroom qualities**

Shower with tiled walls (high quality materials), italian shower style, mixer tap and modern white vanity unit worktop or similar.

\*shower screens not included.

The images and texts have no contractual value, we reserve the right to alter technical specifications if we consider necessary at any time.