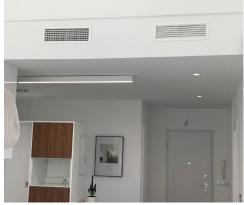

### DOMINICA & FORMENTOR

#### **General qualities**

BUILT-IN Wardrobes with sliding doors in DM laquered in white with interior finishing textil look.

Pre-instalation of air-conditioning through ducts.

Exterior Carpentry in PVC, double glazed CLIMALIT or similar (colour: Brown).

Interior walls finishing with white plain plastic paint.

Exterior facade finished with ceramic tiles or natural stones and rendered with plaster.

Aerothermia hot water system NUOS EVO 110 ARISTON OR SIMILAR.